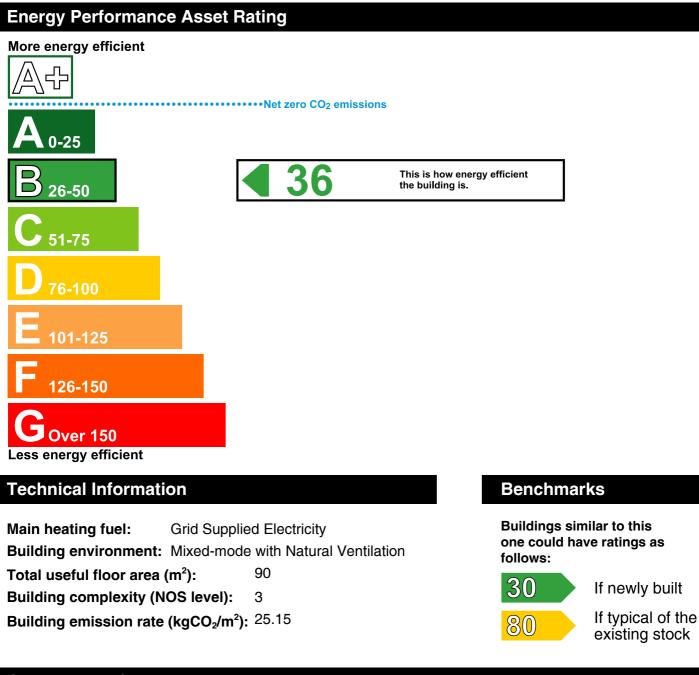

This certificate shows the energy rating of this building. It indicates the energy efficiency of the building fabric and the heating, ventilation, cooling and lighting systems. The rating is compared to two benchmarks for this type of building: one appropriate for new buildings and one appropriate for existing buildings. There is more advice on how to interpret this information on the Government's website www.communities.gov.uk/epbd.